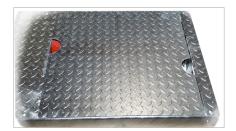

OJ brake testers grow according to the market's requirements. In order to meet these we have developed a wide range of accessories, which can be used to build your own individual tester or test lane.



#### Software-display:

☐ Available in different versions



#### Analog-display:

☐ Available for roller sets and test lanes



#### **LED Display**

☐ As single or as combination with analogue display



## Remote control:

☐ Infra-red or wireless



#### Yoke with plug sockets:

☐ Combines the analog display with the LED display



#### 4 wheel drive recognition:

Patented



## Easy-Out system:

☐ Simple and quick drive-off



#### PC connection kit:

☐ Special for the German market: including ASA-live stream for German HU



#### Raising device:

☐ Raises the roller set up to 80 mm





#### Roller cover plate:

☐ Available in different versions



#### Weighing device:

☐ Static or dynamic, for roller sets and testlanes



#### Swivle bracket:

- ☐ With star screws
- □ Option wall bracket



## Installation box:

☐ For all roller sets and testlanes



Protective frame:

☐ For all roller sets oder testlanes



Plastic coating:

☐ Granulated plastic coating



Pneumatic lowering/lifting device:

- ☐ Pneumatic driven, with weight recognition
- ☐ Optional with lift out function (max. capacity 2,2 t)



Turning/measuring device:

☐ Manual, simultaneous or single change



### Plug sockets:

- ☐ For LED display only
- ☐ A set consists of 2 pieces