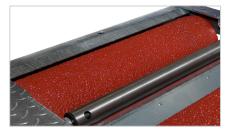

#### **LED Display**

☐ As single or as combination with analogue display



## Remote control:

☐ Infra-red or wireless



#### Yoke with plug sockets:

☐ Combines the analog display with the LED display



#### 4 wheel drive recognition:

Patented



## Easy-Out system:

☐ Simple and quick drive-off



#### PC connection kit:

☐ Special for the German market: including ASA-live stream for German HU



#### Raising device:

☐ Raises the roller set up to 80 mm





#### Roller cover plate:

☐ Available in different versions



#### Weighing device:

☐ Static or dynamic, for roller sets and testlanes



#### Swivle bracket:

- ☐ With star screws
- □ Option wall bracket



## Installation box:

☐ For all roller sets and testlanes



Protective frame:

☐ For all roller sets oder testlanes



Plastic coating:

☐ Granulated plastic coating



Pneumatic lowering/lifting device:

- ☐ Pneumatic driven, with weight recognition
- ☐ Optional with lift out function (max. capacity 2,2 t)



Turning/measuring device:

☐ Manual, simultaneous or single change



### Plug sockets:

- ☐ For LED display only
- ☐ A set consists of 2 pieces