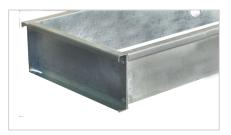

## Installation box:

☐ For all roller sets and testlanes

Protective frame:

☐ For all roller sets oder testlanes

Plastic coating:

☐ Granulated plastic coating

Pneumatic lowering/lifting device:

- ☐ Pneumatic driven, with weight recognition
- ☐ Optional with lift out function (max. capacity 2,2 t)