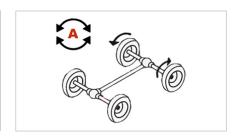

STNE STEZE



KOCH, SERVISNA OPREMA, d.o.o. Špruha 42, SI-1236 Trzin

prodaja@koch.si

Tel.: +386 1 56 44 770 Fax: +386 1 56 44 772

aleksander.presekar@koch.si





## Take the fast lane ...

#### ... with your brake tester.

The possibilities of the AUTOPSTENHOJ brake testers grow according to the market's requirements. In order to meet these we have developed a wide range of accessories, which can be used to build your own individual tester or test lane.



#### Software-display:

☐ Available in different versions



#### Analog-display:

☐ Available for roller sets and test lanes



#### **LED Display**

☐ As single or as combination with analogue display



## Remote control:

☐ Infra-red or wireless



#### Yoke with plug sockets:

☐ Combines the analog display with the LED display



#### 4 wheel drive recognition:

Patented



## Easy-Out system:

☐ Simple and quick drive-off



#### PC connection kit:

☐ Special for the German market: including ASA-live stream for German HU



#### Raising device:

☐ Raises the roller set up to 80 mm





#### Roller cover plate:

☐ Available in different versions



#### Weighing device:

☐ Static or dynamic, for roller sets and testlanes



#### Swivle bracket:

- ☐ With star screws
- □ Option wall bracket



## Installation box:

☐ For all roller sets and testlanes



Protective frame:

☐ For all roller sets oder testlanes



Plastic coating:

☐ Granulated plastic coating



Pneumatic lowering/lifting device:

- ☐ Pneumatic driven, with weight recognition
- ☐ Optional with lift out function (max. capacity 2,2 t)



Turning/measu