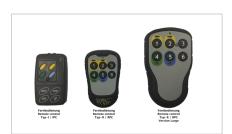

## **DODATNA OPREMA**

# TESTNE STEZE



KOCH, SERVISNA OPREMA, d.o.o. Špruha 42, SI-1236 Trzin

prodaja@koch.si

Tel.: +386 1 56 44 770 Fax: +386 1 56 44 772

aleksander.presekar@koch.si





## Take the fast lane ...

#### ... with your brake tester.

The possibilities of the AUTOPSTENHOJ brake testers grow according to the market's requirements. In order to meet these we have developed a wide range of accessories, which can be used to build your own individual tester or test lane.



#### Software-display:

☐ Available in different versions



#### Analog-display:

☐ Available for roller sets and test lanes



#### **LED Display**

☐ As single or as combination with analogue display



## Remote control:

☐ Infra-red or wireless



#### Yoke with plug sockets:

☐ Combines the analog display with the LED display



#### 4 wheel drive recognition:

Patented



## Easy-Out system:

☐ Simple and quick drive-off



#### PC connection kit:

☐ Special for the German market: including ASA-live stream for German HU



#### Raising device:

☐ Raises the roller set up to 80 mm





#### Roller cover plate:

☐ Available in different versions



#### Weighing device:

☐ Static or dynamic, for roller sets and testlanes



#### Swivle bracket:

- ☐ With star screws
- □ Option wall bracket



## Installation box:

☐ For all roller sets and testlanes



Protective frame:

☐ For all roller sets oder testlanes



Plastic coating:

☐ Granulated plastic coating



Pneumatic lowering/liftin