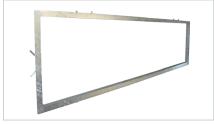

## Installation box:

☐ For all roller sets and testlanes

Protective frame:

☐ For all roller sets oder testlanes

Plastic coating:

☐ Granulated plastic coating

Pneumatic lowering/lifting device:

- ☐ Pneumatic driven, with weight recognition
- ☐ Optional with lift out function (max. capacity 2,2 t)