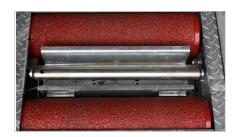

ion with analogue display



## Remote control:

☐ Infra-red or wireless



#### Yoke with plug sockets:

☐ Combines the analog display with the LED display



#### 4 wheel drive recognition:

Patented



## Easy-Out system:

☐ Simple and quick drive-off



#### PC connection kit:

☐ Special for the German market: including ASA-live stream for German HU



#### Raising device:

☐ Raises the roller set up to 80 mm





#### Roller cover plate:

☐ Available in different versions



#### Weighing device:

☐ Static or dynamic, for roller sets and testlanes



#### Swivle bracket:

- ☐ With star screws
- □ Option wall bracket



## Installation box:

☐ For all roller sets and testlanes



Protective frame:

☐ For all roller sets oder testlanes



Plastic coating:

☐ Granulated plastic coating



Pneumatic lowering/lifting device:

- ☐ Pneumatic driven, with weight recognition
- ☐ Optional with lift out function (max. capacity 2,2 t)



Turning/measuring device:

☐ Manual, simultaneous or single change



### Plug sockets:

- ☐ For LED display only
- ☐ A set consists of 2 pieces