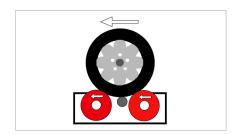

pruha 42, SI-1236 Trzin

prodaja@koch.si

Tel.: +386 1 56 44 770 Fax: +386 1 56 44 772

aleksander.presekar@koch.si





## Take the fast lane ...

#### ... with your brake tester.

The possibilities of the AUTOPSTENHOJ brake testers grow according to the market's requirements. In order to meet these we have developed a wide range of accessories, which can be used to build your own individual tester or test lane.



#### Software-display:

☐ Available in different versions



#### Analog-display:

☐ Available for roller sets and test lanes



#### **LED Display**

☐ As single or as combination with analogue display



## Remote control:

☐ Infra-red or wireless



#### Yoke with plug sockets:

☐ Combines the analog display with the LED display



#### 4 wheel drive recognition:

Patented



## Easy-Out system:

☐ Simple and quick drive-off



#### PC connection kit:

☐ Special for the German market: including ASA-live stream for German HU



#### Raising device:

☐ Raises the roller set up to 80 mm





#### Roller cover plate:

☐ Available in different versions



#### Weighing device:

☐ Static or dynamic, for roller sets and testlanes



#### Swivle bracket:

- ☐ With star screws
- □ Option wall bracket



## Installation box:

☐ For all roller sets and testlanes



Protective frame:

☐ For all roller sets oder testlanes



Plastic coating:

☐ Granulated plastic coating



Pneumatic lowering/lifting device:

- ☐ Pneumatic driven, with weight recognition
- ☐ Optional with lift out function (max. capacity 2,2 t)



Turning/measuring device:

☐ Manual, simultaneous or singl